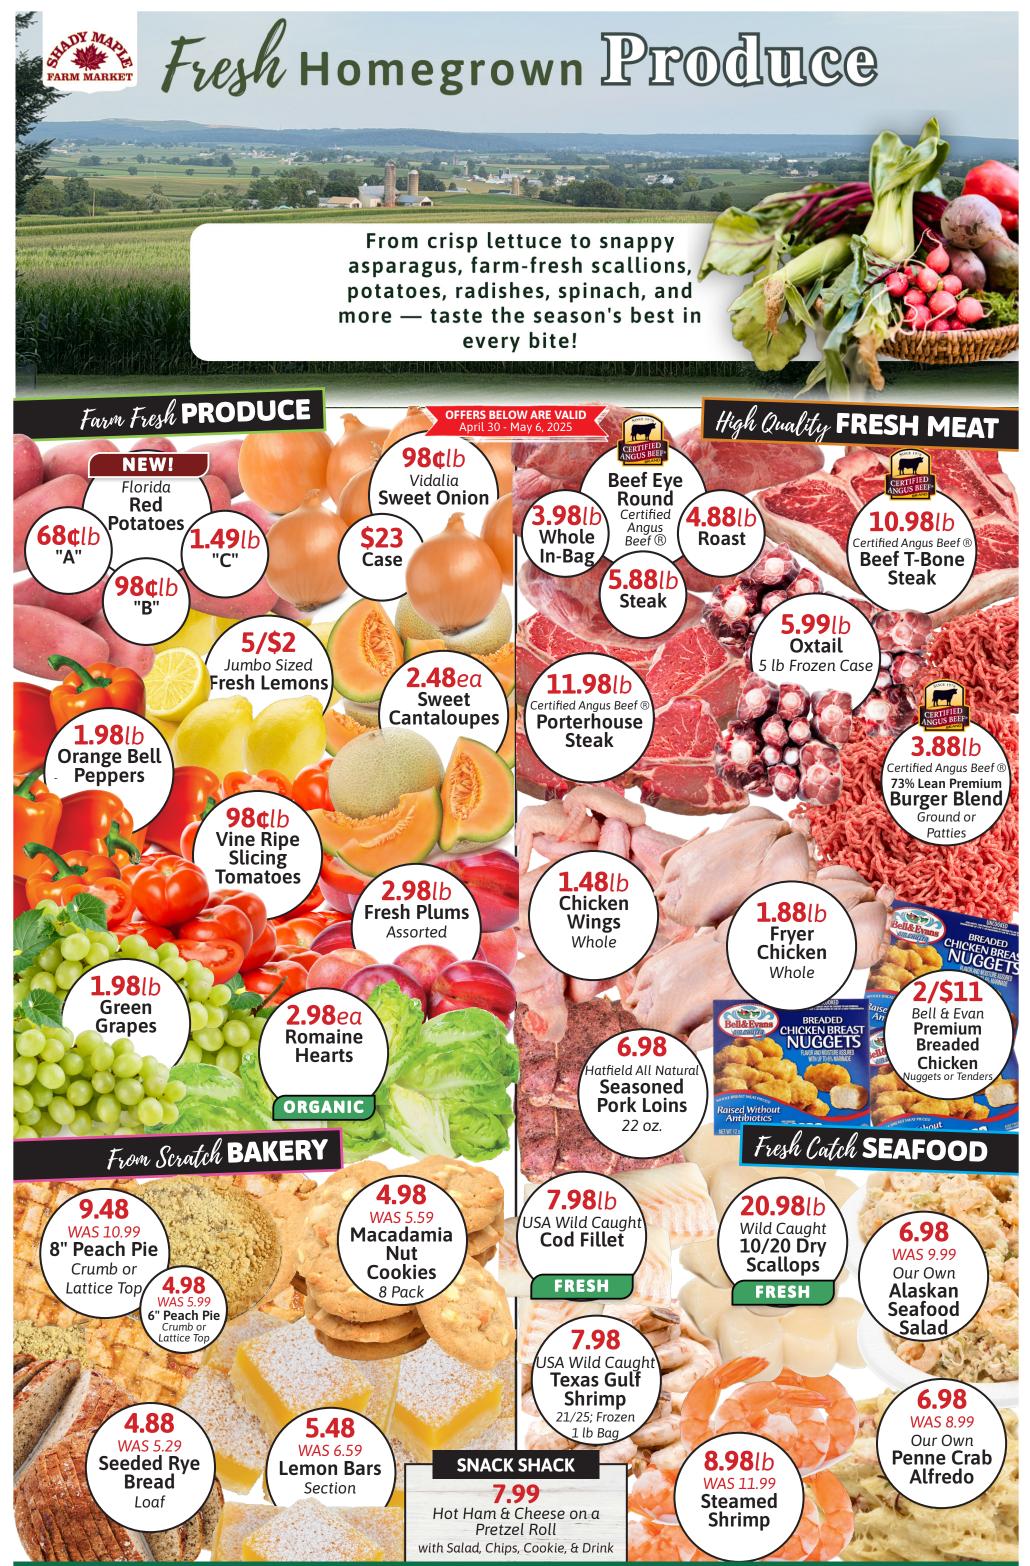

Open Monday - Saturday 7am to 8pm. We accept WIC & ACCESS.

1324 Main St., East Earl | www.Shady-Maple.com | (717) 354-4981

| GROCE                          |                                           | Bounty Essential Charm                                                                                         | \$10<br>in Essentials                                                                                                       | \$1.69<br>Kellogg's                        |                                                                                                                                                                                                                                                                                                                                                                                                                                                                                                                                                                                                                                                                                                                                                                                                                                                                                                                                                                                                                                                                                                                                                                                                                                                                                                                                                                                                                                                                                                                                                                                                                                                                                                                                                                                                                                                                                                                                                                                                                                                                                                                                |
|--------------------------------|-------------------------------------------|----------------------------------------------------------------------------------------------------------------|-----------------------------------------------------------------------------------------------------------------------------|--------------------------------------------|--------------------------------------------------------------------------------------------------------------------------------------------------------------------------------------------------------------------------------------------------------------------------------------------------------------------------------------------------------------------------------------------------------------------------------------------------------------------------------------------------------------------------------------------------------------------------------------------------------------------------------------------------------------------------------------------------------------------------------------------------------------------------------------------------------------------------------------------------------------------------------------------------------------------------------------------------------------------------------------------------------------------------------------------------------------------------------------------------------------------------------------------------------------------------------------------------------------------------------------------------------------------------------------------------------------------------------------------------------------------------------------------------------------------------------------------------------------------------------------------------------------------------------------------------------------------------------------------------------------------------------------------------------------------------------------------------------------------------------------------------------------------------------------------------------------------------------------------------------------------------------------------------------------------------------------------------------------------------------------------------------------------------------------------------------------------------------------------------------------------------------|
| <b>2-D</b> A                   | Y                                         | 4 Double Rolls 6 N                                                                                             | et Paper<br>Mega Roll<br>t or Strong<br>4 Pack                                                                              | t<br>Select Varieties<br>9.6 to 13.1 oz.   | 2/\$3                                                                                                                                                                                                                                                                                                                                                                                                                                                                                                                                                                                                                                                                                                                                                                                                                                                                                                                                                                                                                                                                                                                                                                                                                                                                                                                                                                                                                                                                                                                                                                                                                                                                                                                                                                                                                                                                                                                                                                                                                                                                                                                          |
| SAL                            |                                           | 2/\$5                                                                                                          | /\$5 2/\$7                                                                                                                  | 2/\$8                                      | Kellogg's<br>Poptarts<br><sub>Select</sub> Varieties                                                                                                                                                                                                                                                                                                                                                                                                                                                                                                                                                                                                                                                                                                                                                                                                                                                                                                                                                                                                                                                                                                                                                                                                                                                                                                                                                                                                                                                                                                                                                                                                                                                                                                                                                                                                                                                                                                                                                                                                                                                                           |
|                                |                                           | Post 😚 Pi                                                                                                      | ringles Pure Life                                                                                                           | 👶 🛛 Talenti                                | 8 ct.                                                                                                                                                                                                                                                                                                                                                                                                                                                                                                                                                                                                                                                                                                                                                                                                                                                                                                                                                                                                                                                                                                                                                                                                                                                                                                                                                                                                                                                                                                                                                                                                                                                                                                                                                                                                                                                                                                                                                                                                                                                                                                                          |
| MAY 1 - 2,                     |                                           | of Oats Sele                                                                                                   | Uto Crisps         Water           sct Varieties         24 ct. of 16.9 oz.           or 7.1 oz.         or 24 ct. of 8 oz. | Gelato<br>Select Flavors<br>16 oz.         | K Z                                                                                                                                                                                                                                                                                                                                                                                                                                                                                                                                                                                                                                                                                                                                                                                                                                                                                                                                                                                                                                                                                                                                                                                                                                                                                                                                                                                                                                                                                                                                                                                                                                                                                                                                                                                                                                                                                                                                                                                                                                                                                                                            |
|                                | GROCERY                                   | OFFERS BEI<br>April 30                                                                                         | LOW ARE VALID<br>- May 6, 2025                                                                                              | DELI                                       |                                                                                                                                                                                                                                                                                                                                                                                                                                                                                                                                                                                                                                                                                                                                                                                                                                                                                                                                                                                                                                                                                                                                                                                                                                                                                                                                                                                                                                                                                                                                                                                                                                                                                                                                                                                                                                                                                                                                                                                                                                                                                                                                |
| up 2/\$6                       | BUY \$4.99                                | A CONTRACTOR OF THE OWNER OF THE |                                                                                                                             |                                            | 7 3.88Ib                                                                                                                                                                                                                                                                                                                                                                                                                                                                                                                                                                                                                                                                                                                                                                                                                                                                                                                                                                                                                                                                                                                                                                                                                                                                                                                                                                                                                                                                                                                                                                                                                                                                                                                                                                                                                                                                                                                                                                                                                                                                                                                       |
| Utz                            | FREE                                      | 3/\$12                                                                                                         | 4.78Ib                                                                                                                      | 5.68lb                                     | Kunzler<br>Scrapple                                                                                                                                                                                                                                                                                                                                                                                                                                                                                                                                                                                                                                                                                                                                                                                                                                                                                                                                                                                                                                                                                                                                                                                                                                                                                                                                                                                                                                                                                                                                                                                                                                                                                                                                                                                                                                                                                                                                                                                                                                                                                                            |
| Pretzels<br>12 to 16 oz.       | Martin's                                  | PepsiCo                                                                                                        | Horseradish Cheese                                                                                                          | Domestic                                   | 16 oz.                                                                                                                                                                                                                                                                                                                                                                                                                                                                                                                                                                                                                                                                                                                                                                                                                                                                                                                                                                                                                                                                                                                                                                                                                                                                                                                                                                                                                                                                                                                                                                                                                                                                                                                                                                                                                                                                                                                                                                                                                                                                                                                         |
|                                | Potato Chips                              | Pepsi, Diet Pepsi, Mt.                                                                                         |                                                                                                                             | Swiss Cheese                               |                                                                                                                                                                                                                                                                                                                                                                                                                                                                                                                                                                                                                                                                                                                                                                                                                                                                                                                                                                                                                                                                                                                                                                                                                                                                                                                                                                                                                                                                                                                                                                                                                                                                                                                                                                                                                                                                                                                                                                                                                                                                                                                                |
|                                | 8 or 8.5 oz.                              | Dew, Dr. Pepper                                                                                                |                                                                                                                             | man man man                                | and the second s |
| A series                       |                                           | 6 - 16.9 oz.                                                                                                   | 6.48lb                                                                                                                      | 8.68lb                                     | 7.38lb                                                                                                                                                                                                                                                                                                                                                                                                                                                                                                                                                                                                                                                                                                                                                                                                                                                                                                                                                                                                                                                                                                                                                                                                                                                                                                                                                                                                                                                                                                                                                                                                                                                                                                                                                                                                                                                                                                                                                                                                                                                                                                                         |
| 3/\$3                          | 4/\$5                                     | 3/\$3                                                                                                          | JF Martin                                                                                                                   | JF Martin                                  | JF Martin                                                                                                                                                                                                                                                                                                                                                                                                                                                                                                                                                                                                                                                                                                                                                                                                                                                                                                                                                                                                                                                                                                                                                                                                                                                                                                                                                                                                                                                                                                                                                                                                                                                                                                                                                                                                                                                                                                                                                                                                                                                                                                                      |
| Essential Everyday             | Knorr                                     | San Giorgio                                                                                                    | Oven Roasted<br>Chicken Breast                                                                                              | Lebanon<br>Bologna                         | Tomato & Basil<br>Turkey Breast                                                                                                                                                                                                                                                                                                                                                                                                                                                                                                                                                                                                                                                                                                                                                                                                                                                                                                                                                                                                                                                                                                                                                                                                                                                                                                                                                                                                                                                                                                                                                                                                                                                                                                                                                                                                                                                                                                                                                                                                                                                                                                |
| Ketchup                        | Pasta or<br>Rice in Sauce                 | Pasta                                                                                                          |                                                                                                                             | DotoBild                                   | - 26 Dicast                                                                                                                                                                                                                                                                                                                                                                                                                                                                                                                                                                                                                                                                                                                                                                                                                                                                                                                                                                                                                                                                                                                                                                                                                                                                                                                                                                                                                                                                                                                                                                                                                                                                                                                                                                                                                                                                                                                                                                                                                                                                                                                    |
| 24 oz.                         | Select Varieties;                         | Select Varieties;<br>12 to 16 oz.                                                                              | 4.38lb                                                                                                                      | 4.88tb                                     | 5.38lb                                                                                                                                                                                                                                                                                                                                                                                                                                                                                                                                                                                                                                                                                                                                                                                                                                                                                                                                                                                                                                                                                                                                                                                                                                                                                                                                                                                                                                                                                                                                                                                                                                                                                                                                                                                                                                                                                                                                                                                                                                                                                                                         |
|                                | 4.1 to 5.8 oz.                            |                                                                                                                | JF Martin                                                                                                                   | Kunzler                                    | Kunzler                                                                                                                                                                                                                                                                                                                                                                                                                                                                                                                                                                                                                                                                                                                                                                                                                                                                                                                                                                                                                                                                                                                                                                                                                                                                                                                                                                                                                                                                                                                                                                                                                                                                                                                                                                                                                                                                                                                                                                                                                                                                                                                        |
| 100                            | 2/54                                      | E 00                                                                                                           | Chipotle Pepper Jack                                                                                                        | Pepper Loaf                                | Old Fashioned Lo                                                                                                                                                                                                                                                                                                                                                                                                                                                                                                                                                                                                                                                                                                                                                                                                                                                                                                                                                                                                                                                                                                                                                                                                                                                                                                                                                                                                                                                                                                                                                                                                                                                                                                                                                                                                                                                                                                                                                                                                                                                                                                               |
| <b>1.88</b><br>Del Grosso      | <b>2/\$4</b><br>Light & Fluffy or No Yolk | <b>5.88</b><br>Green Mountain                                                                                  |                                                                                                                             |                                            | and the second of                                                                                                                                                                                                                                                                                                                                                                                                                                                                                                                                                                                                                                                                                                                                                                                                                                                                                                                                                                                                                                                                                                                                                                                                                                                                                                                                                                                                                                                                                                                                                                                                                                                                                                                                                                                                                                                                                                                                                                                                                                                                                                              |
| -Spaghetti Sauce               | Noodles                                   | K Cup Coffee                                                                                                   | Sec. P. C.                                                                                                                  |                                            | Care and the second second                                                                                                                                                                                                                                                                                                                                                                                                                                                                                                                                                                                                                                                                                                                                                                                                                                                                                                                                                                                                                                                                                                                                                                                                                                                                                                                                                                                                                                                                                                                                                                                                                                                                                                                                                                                                                                                                                                                                                                                                                                                                                                     |
| Select Varieties;              | Select Varieties                          | Select Varieties;                                                                                              | <b>7.28</b> Ib                                                                                                              | <b>7.68</b> Ib                             | 7.68Ib                                                                                                                                                                                                                                                                                                                                                                                                                                                                                                                                                                                                                                                                                                                                                                                                                                                                                                                                                                                                                                                                                                                                                                                                                                                                                                                                                                                                                                                                                                                                                                                                                                                                                                                                                                                                                                                                                                                                                                                                                                                                                                                         |
| 15 to 24 oz.                   | 12 oz.                                    | 10 ct.                                                                                                         | Dietz & Watson<br>Honey & Maple<br>Uncured Ham                                                                              | Dietz & Watson<br>Bacon & Ranch<br>Cheddar | Dietz & Watson<br>Steakhouse Onio<br>Cheddar                                                                                                                                                                                                                                                                                                                                                                                                                                                                                                                                                                                                                                                                                                                                                                                                                                                                                                                                                                                                                                                                                                                                                                                                                                                                                                                                                                                                                                                                                                                                                                                                                                                                                                                                                                                                                                                                                                                                                                                                                                                                                   |
| 2/\$3                          | 2/\$4                                     | 2/\$7                                                                                                          | The shire and                                                                                                               |                                            |                                                                                                                                                                                                                                                                                                                                                                                                                                                                                                                                                                                                                                                                                                                                                                                                                                                                                                                                                                                                                                                                                                                                                                                                                                                                                                                                                                                                                                                                                                                                                                                                                                                                                                                                                                                                                                                                                                                                                                                                                                                                                                                                |
| Heinz<br>Mustard               | Old El Paso<br>Taco or Tortilla Shells    | Old El Paso<br>Dinner Kits                                                                                     |                                                                                                                             | SOUP & SALAD                               |                                                                                                                                                                                                                                                                                                                                                                                                                                                                                                                                                                                                                                                                                                                                                                                                                                                                                                                                                                                                                                                                                                                                                                                                                                                                                                                                                                                                                                                                                                                                                                                                                                                                                                                                                                                                                                                                                                                                                                                                                                                                                                                                |
| Yellow or Spicy Brown;         | Select Varieties;                         | – Select Varieties;                                                                                            | the second second second                                                                                                    |                                            | 7 3.98 lb                                                                                                                                                                                                                                                                                                                                                                                                                                                                                                                                                                                                                                                                                                                                                                                                                                                                                                                                                                                                                                                                                                                                                                                                                                                                                                                                                                                                                                                                                                                                                                                                                                                                                                                                                                                                                                                                                                                                                                                                                                                                                                                      |
| 14 oz.                         | 4.6 to 11 oz.                             | 8.8 to 12.4 oz.                                                                                                | <b>5.98</b> <i>lb</i>                                                                                                       | 5.28lb                                     | Chocolate                                                                                                                                                                                                                                                                                                                                                                                                                                                                                                                                                                                                                                                                                                                                                                                                                                                                                                                                                                                                                                                                                                                                                                                                                                                                                                                                                                                                                                                                                                                                                                                                                                                                                                                                                                                                                                                                                                                                                                                                                                                                                                                      |
|                                |                                           |                                                                                                                | WAS \$7.59                                                                                                                  | <b>Reuben Pasta Salad</b>                  | Pudding<br>Made From                                                                                                                                                                                                                                                                                                                                                                                                                                                                                                                                                                                                                                                                                                                                                                                                                                                                                                                                                                                                                                                                                                                                                                                                                                                                                                                                                                                                                                                                                                                                                                                                                                                                                                                                                                                                                                                                                                                                                                                                                                                                                                           |
| 1.88                           | 2/\$7                                     | 4/\$5                                                                                                          | Pizza Casserole                                                                                                             | w/ Corned Beef &                           | Scratch                                                                                                                                                                                                                                                                                                                                                                                                                                                                                                                                                                                                                                                                                                                                                                                                                                                                                                                                                                                                                                                                                                                                                                                                                                                                                                                                                                                                                                                                                                                                                                                                                                                                                                                                                                                                                                                                                                                                                                                                                                                                                                                        |
| Old El Paso                    | Hidden Valley                             | Hunt's                                                                                                         | Pizza in a Casserole                                                                                                        | Sauerkraut                                 |                                                                                                                                                                                                                                                                                                                                                                                                                                                                                                                                                                                                                                                                                                                                                                                                                                                                                                                                                                                                                                                                                                                                                                                                                                                                                                                                                                                                                                                                                                                                                                                                                                                                                                                                                                                                                                                                                                                                                                                                                                                                                                                                |
| Refried Beans                  | Salad Dressing                            | Tomatoes or                                                                                                    | 4.98Ib                                                                                                                      | 5.28lb                                     | 6.98Ib                                                                                                                                                                                                                                                                                                                                                                                                                                                                                                                                                                                                                                                                                                                                                                                                                                                                                                                                                                                                                                                                                                                                                                                                                                                                                                                                                                                                                                                                                                                                                                                                                                                                                                                                                                                                                                                                                                                                                                                                                                                                                                                         |
| Select Varieties;<br>16 oz.    | Select Varieties;<br>16 oz                | Tomato Sauce<br>Select Varieties;                                                                              | Stewed Tomatoes                                                                                                             | Strawberry Mousse                          | Italian Chicken Sa                                                                                                                                                                                                                                                                                                                                                                                                                                                                                                                                                                                                                                                                                                                                                                                                                                                                                                                                                                                                                                                                                                                                                                                                                                                                                                                                                                                                                                                                                                                                                                                                                                                                                                                                                                                                                                                                                                                                                                                                                                                                                                             |
| 10 02.                         | 10 02.                                    | 14.5 or 15 oz.                                                                                                 | Great w/Mac & Cheese                                                                                                        | Shortcake                                  | Great on a Sandwig                                                                                                                                                                                                                                                                                                                                                                                                                                                                                                                                                                                                                                                                                                                                                                                                                                                                                                                                                                                                                                                                                                                                                                                                                                                                                                                                                                                                                                                                                                                                                                                                                                                                                                                                                                                                                                                                                                                                                                                                                                                                                                             |
|                                |                                           |                                                                                                                | and the second                                                                                                              | Layered Goodness                           |                                                                                                                                                                                                                                                                                                                                                                                                                                                                                                                                                                                                                                                                                                                                                                                                                                                                                                                                                                                                                                                                                                                                                                                                                                                                                                                                                                                                                                                                                                                                                                                                                                                                                                                                                                                                                                                                                                                                                                                                                                                                                                                                |
| 2/\$7                          | 7.98                                      | 6.88                                                                                                           |                                                                                                                             |                                            |                                                                                                                                                                                                                                                                                                                                                                                                                                                                                                                                                                                                                                                                                                                                                                                                                                                                                                                                                                                                                                                                                                                                                                                                                                                                                                                                                                                                                                                                                                                                                                                                                                                                                                                                                                                                                                                                                                                                                                                                                                                                                                                                |
| Tide                           | Essential Everyday                        | Sparkle                                                                                                        |                                                                                                                             | DAIRY                                      |                                                                                                                                                                                                                                                                                                                                                                                                                                                                                                                                                                                                                                                                                                                                                                                                                                                                                                                                                                                                                                                                                                                                                                                                                                                                                                                                                                                                                                                                                                                                                                                                                                                                                                                                                                                                                                                                                                                                                                                                                                                                                                                                |
| Simply Laundry                 | Charcoal                                  | Paper Towels                                                                                                   | 2/\$8                                                                                                                       | 2.78                                       | 5.98                                                                                                                                                                                                                                                                                                                                                                                                                                                                                                                                                                                                                                                                                                                                                                                                                                                                                                                                                                                                                                                                                                                                                                                                                                                                                                                                                                                                                                                                                                                                                                                                                                                                                                                                                                                                                                                                                                                                                                                                                                                                                                                           |
| <ul> <li>Detergent</li> </ul>  | Regular or Mesquite;                      | 6 Double Rolls                                                                                                 | Dannon                                                                                                                      | E                                          | Keller's                                                                                                                                                                                                                                                                                                                                                                                                                                                                                                                                                                                                                                                                                                                                                                                                                                                                                                                                                                                                                                                                                                                                                                                                                                                                                                                                                                                                                                                                                                                                                                                                                                                                                                                                                                                                                                                                                                                                                                                                                                                                                                                       |
| Select Varieties;<br>31 oz.    | 14.6 or 15.4 lb                           |                                                                                                                | Yogurt                                                                                                                      | Soft Cream Cheese                          | Butter Quarters                                                                                                                                                                                                                                                                                                                                                                                                                                                                                                                                                                                                                                                                                                                                                                                                                                                                                                                                                                                                                                                                                                                                                                                                                                                                                                                                                                                                                                                                                                                                                                                                                                                                                                                                                                                                                                                                                                                                                                                                                                                                                                                |
| 51.02.                         |                                           |                                                                                                                | Assorted Varieties;                                                                                                         | 8 oz.                                      |                                                                                                                                                                                                                                                                                                                                                                                                                                                                                                                                                                                                                                                                                                                                                                                                                                                                                                                                                                                                                                                                                                                                                                                                                                                                                                                                                                                                                                                                                                                                                                                                                                                                                                                                                                                                                                                                                                                                                                                                                                                                                                                                |
| 6.98                           | F 40                                      | 600                                                                                                            | 4 Pack                                                                                                                      |                                            | BU                                                                                                                                                                                                                                                                                                                                                                                                                                                                                                                                                                                                                                                                                                                                                                                                                                                                                                                                                                                                                                                                                                                                                                                                                                                                                                                                                                                                                                                                                                                                                                                                                                                                                                                                                                                                                                                                                                                                                                                                                                                                                                                             |
| GGIF Huggies                   | 5.48                                      | 6.88                                                                                                           | 1 00                                                                                                                        | 2.00                                       | 2/65                                                                                                                                                                                                                                                                                                                                                                                                                                                                                                                                                                                                                                                                                                                                                                                                                                                                                                                                                                                                                                                                                                                                                                                                                                                                                                                                                                                                                                                                                                                                                                                                                                                                                                                                                                                                                                                                                                                                                                                                                                                                                                                           |
| simply c<br>fragran Baby Wipes | Dove<br>Shampoo &                         | Angel Soft Bathroom Tissue                                                                                     | <b>1.88</b>                                                                                                                 | 2.98                                       | 3/\$5                                                                                                                                                                                                                                                                                                                                                                                                                                                                                                                                                                                                                                                                                                                                                                                                                                                                                                                                                                                                                                                                                                                                                                                                                                                                                                                                                                                                                                                                                                                                                                                                                                                                                                                                                                                                                                                                                                                                                                                                                                                                                                                          |
| Select Varieties,              | JIAIIDUUU                                 | Select Varieties;                                                                                              | Walnut Creek<br>Shredded & Chunk                                                                                            | WAS \$3.99<br>Walnut Creek                 | WAS \$1.99<br>Walnut Creek                                                                                                                                                                                                                                                                                                                                                                                                                                                                                                                                                                                                                                                                                                                                                                                                                                                                                                                                                                                                                                                                                                                                                                                                                                                                                                                                                                                                                                                                                                                                                                                                                                                                                                                                                                                                                                                                                                                                                                                                                                                                                                     |
| 168 to 192 ct.                 | Select Varieties;                         | 8 Mega Roll                                                                                                    | Cheese                                                                                                                      | Cottage Cheese                             | Bagels                                                                                                                                                                                                                                                                                                                                                                                                                                                                                                                                                                                                                                                                                                                                                                                                                                                                                                                                                                                                                                                                                                                                                                                                                                                                                                                                                                                                                                                                                                                                                                                                                                                                                                                                                                                                                                                                                                                                                                                                                                                                                                                         |
|                                | 12 oz.                                    |                                                                                                                | 6-8 oz.                                                                                                                     | 24 oz.                                     | Assorted Varieties;<br>18 oz.                                                                                                                                                                                                                                                                                                                                                                                                                                                                                                                                                                                                                                                                                                                                                                                                                                                                                                                                                                                                                                                                                                                                                                                                                                                                                                                                                                                                                                                                                                                                                                                                                                                                                                                                                                                                                                                                                                                                                                                                                                                                                                  |
|                                | FROZEN                                    |                                                                                                                |                                                                                                                             | BULK                                       |                                                                                                                                                                                                                                                                                                                                                                                                                                                                                                                                                                                                                                                                                                                                                                                                                                                                                                                                                                                                                                                                                                                                                                                                                                                                                                                                                                                                                                                                                                                                                                                                                                                                                                                                                                                                                                                                                                                                                                                                                                                                                                                                |
| GARDEN TOMAN                   |                                           | 2/67                                                                                                           |                                                                                                                             | (1                                         | 21.49                                                                                                                                                                                                                                                                                                                                                                                                                                                                                                                                                                                                                                                                                                                                                                                                                                                                                                                                                                                                                                                                                                                                                                                                                                                                                                                                                                                                                                                                                                                                                                                                                                                                                                                                                                                                                                                                                                                                                                                                                                                                                                                          |
|                                | 2/\$4                                     | 2/\$6                                                                                                          | 4.00.                                                                                                                       | F 20.                                      | Occident                                                                                                                                                                                                                                                                                                                                                                                                                                                                                                                                                                                                                                                                                                                                                                                                                                                                                                                                                                                                                                                                                                                                                                                                                                                                                                                                                                                                                                                                                                                                                                                                                                                                                                                                                                                                                                                                                                                                                                                                                                                                                                                       |
| RAV 2/56                       |                                           | Marie Callender                                                                                                | <b>499</b> h                                                                                                                | 5./9lb                                     | Elever /                                                                                                                                                                                                                                                                                                                                                                                                                                                                                                                                                                                                                                                                                                                                                                                                                                                                                                                                                                                                                                                                                                                                                                                                                                                                                                                                                                                                                                                                                                                                                                                                                                                                                                                                                                                                                                                                                                                                                                                                                                                                                                                       |
| Marie Callender<br>Bowls       | Essential Everyday<br>Vegetables          | Marie Callender<br>Pot Pies                                                                                    | <b>4.99</b> <i>lb</i><br>Oat Bran                                                                                           | <b>5.29</b> <i>lb</i><br>Sweet Hot Buffalo | Flour<br>50 lb Bag                                                                                                                                                                                                                                                                                                                                                                                                                                                                                                                                                                                                                                                                                                                                                                                                                                                                                                                                                                                                                                                                                                                                                                                                                                                                                                                                                                                                                                                                                                                                                                                                                                                                                                                                                                                                                                                                                                                                                                                                                                                                                                             |